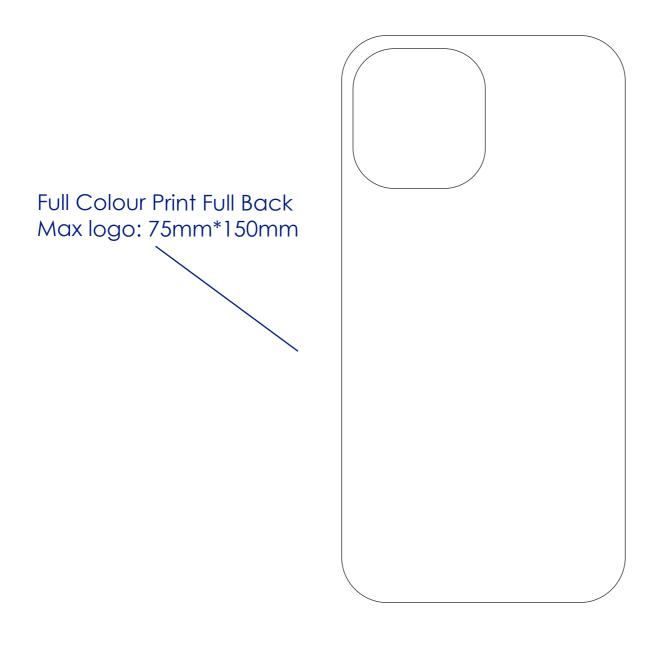

### **Colours**

Full colour on the Full Back

### **Product Colour**

igcirc Standard

MagSafe Phone Cover 75 mm \*150 mm Branding Method: Silk Print